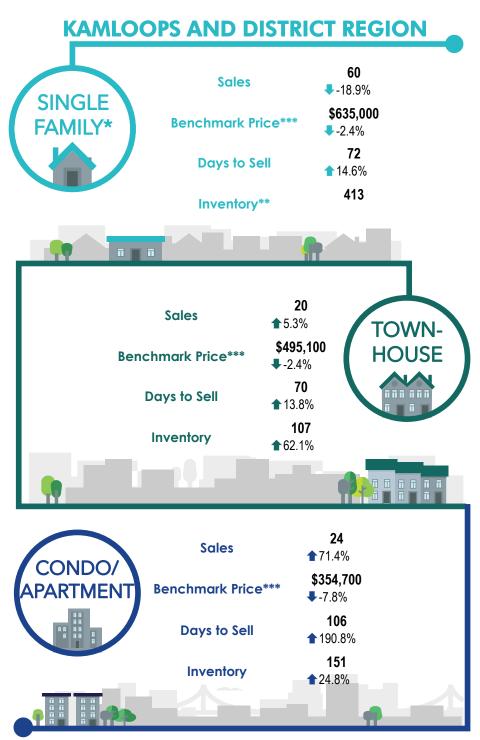

## JANUARY 2025 SUMMARY STATISTICS

\*Excludes lakefront and acreage Single-Family homes

<sup>\*\*</sup> With lakefront and acreage properties included, Single-Family home inventory was 540 in January 2025, up 6.3% from January 2024.

\*\*Benchmark Price: Estimated sales price of a benchmark property. Benchmarks represent a typical property within each market.

\*\*\*Percentages indicate changes from the same period last year.